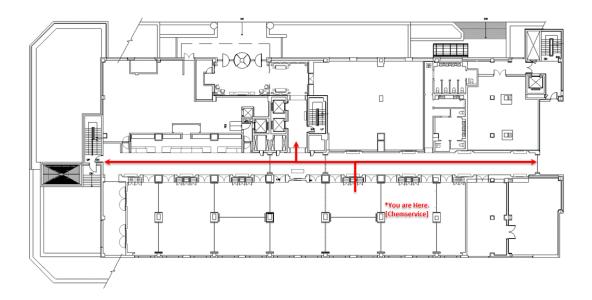

|

The presentations will be held partially in English and partially in Korean language.

### Your participation is free of charge.





### We are looking forward to welcoming you as our guest, please register via phone or email:

Chemservice Asia Co. Ltd. tel: +82 52 223 6232 email: asia@chemservice-group.com Consortia Asia Co. Ltd. tel: +82 70 4421 6315 email: info@consortia-asia.com

http://www.chemservice-group.com

Venue: Le Méridien Seoul, 120 Bongeunsa-ro, Gangnam-gu, Seoul 06124, Korea, Room: Monet 4, tel: +82 2 3451 8000, https://www.marriott.com/hotels/travel/selmd-le-meridien-seoul/



Information how to get to the hotel is available on the hotel website: https://www.marriott.com/hotels/maps/travel/selmd-le-meridien-seoul/

#### Meeting room: